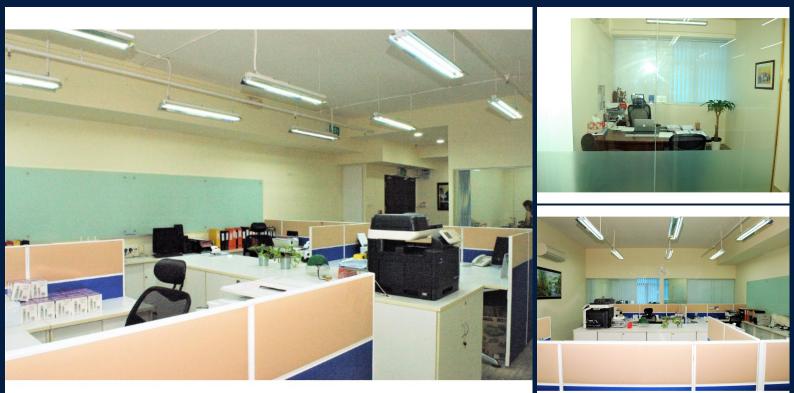

## COMMERCIAL - LIGHT INDUSTRIAL (B1)

VERTEX, 33, UBI AVENUE 3, EUNOS, GEYLANG, PAYA LEBAR, SINGAPORE 408868

LISTING ID: OCCUPANCY: AVAILABILITY: SIZE BUILT-UP: NO. OF FLOORS: FLOOR/LEVEL: PARKING SPACES: LAYOUT TYPE: FACING: VIEWING:

### VERTEX

**INTERIOR AND FEATURES** 

- Air-Conditioning
- Internet Connection

#### AMENITIES

- 24 Hours Security
- Meeting Room

- Fiber-Internet
- Covered Car Park
- Open Car Park

VISIT THIS PROPERTY AT: https://www.propertyportal.sg/property/sgla06850953

L3008899K R060086I **MR EVAN CHEN - HUTTONS ASIA PTE LTD** 